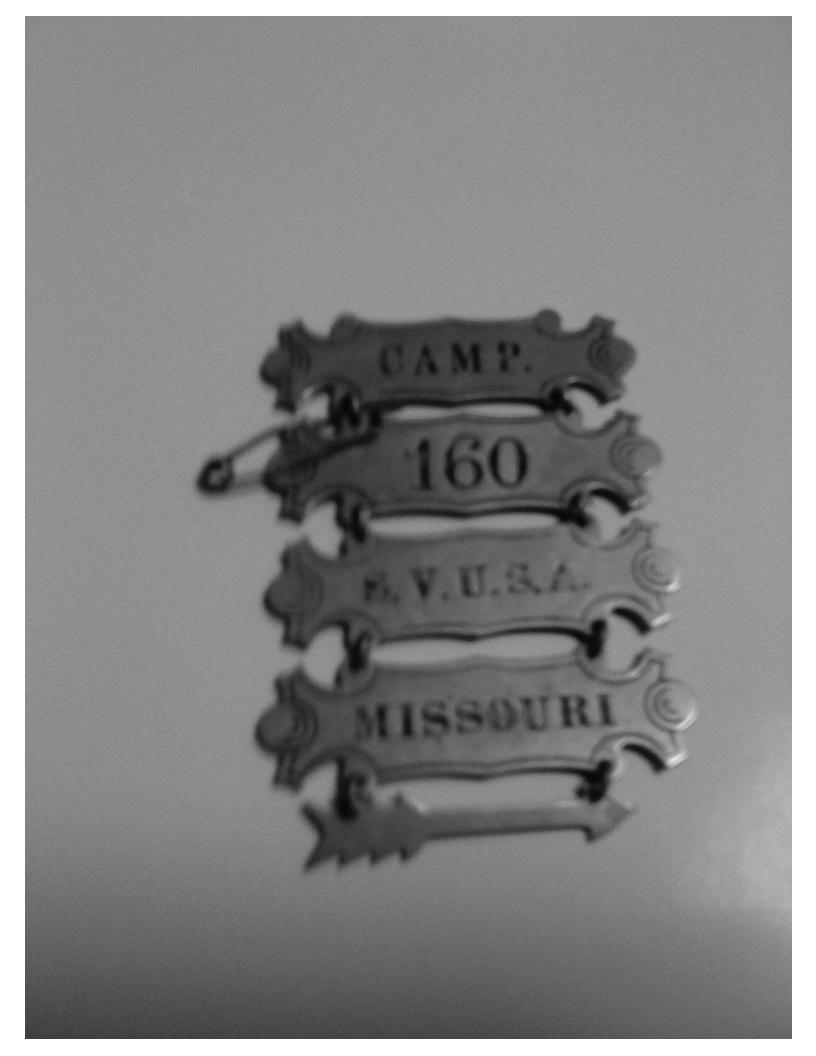

| Camp Inform                                                                                                                                                                                                                                                                                                                                                       | nation                                        |             |            |            |              | _          |          |          |  |  |  |  |
|-------------------------------------------------------------------------------------------------------------------------------------------------------------------------------------------------------------------------------------------------------------------------------------------------------------------------------------------------------------------|-----------------------------------------------|-------------|------------|------------|--------------|------------|----------|----------|--|--|--|--|
| Camp Name                                                                                                                                                                                                                                                                                                                                                         | UNKNOWN                                       |             |            |            |              | Can        | np#      | 160      |  |  |  |  |
| City/Town                                                                                                                                                                                                                                                                                                                                                         | Arcadia Valley Area                           | <br>a       | Co         | unty Iroi  | ו            |            | State    | мо       |  |  |  |  |
| Brief History                                                                                                                                                                                                                                                                                                                                                     | of the SV/SUV Car                             | np(use sepa | arate docu | ment if ne | cessary):    |            |          |          |  |  |  |  |
| No records have been found relating to this camp. However, one ladder medal has been found on the web which indicates the original owner was from Camp 160                                                                                                                                                                                                        |                                               |             |            |            |              |            |          |          |  |  |  |  |
| And Fort Davidson State Historic Site has an original engraving block of Wm. J. Schwab of Ironton. He is wearing a kepi with "160 S.V."<br>on it. (Accession # 65.2000.001.0001) This would indicate membership in the SV and the camp being 160. So, most likely this camp was<br>in the area of Ironton, Arcadia, or Pilot Knob                                 |                                               |             |            |            |              |            |          |          |  |  |  |  |
| Meeting Facility                                                                                                                                                                                                                                                                                                                                                  |                                               |             |            |            |              |            |          |          |  |  |  |  |
| Structure Still Exist? O Yes O No  Unknown Type of Building: O Stand-Alone O Shared-Use                                                                                                                                                                                                                                                                           |                                               |             |            |            |              |            |          |          |  |  |  |  |
| Identify Specific Location:                                                                                                                                                                                                                                                                                                                                       |                                               |             |            |            |              |            |          |          |  |  |  |  |
| Probably not. GAR meet in a building on the SE corner of Russell and Shepherd Sts in Ironton. The building is no more. However, a 3 story masonic hall exits in town and it may have been the meeting place. Another meeting place for the GAR was the Union church on the Fort Davidson battlefield. at Lucas & Maple in Pilot Knob. That building is gone also. |                                               |             |            |            |              |            |          |          |  |  |  |  |
| Description o                                                                                                                                                                                                                                                                                                                                                     | of Records                                    |             |            |            |              |            |          |          |  |  |  |  |
| Do the Records Exist? Originals Ocopies                                                                                                                                                                                                                                                                                                                           |                                               |             |            |            |              |            |          |          |  |  |  |  |
| What are the                                                                                                                                                                                                                                                                                                                                                      | conditions of the                             | records?    |            |            |              |            |          |          |  |  |  |  |
| What do the records consist of?                                                                                                                                                                                                                                                                                                                                   |                                               |             |            |            |              |            |          |          |  |  |  |  |
|                                                                                                                                                                                                                                                                                                                                                                   | ,,,, <b>,,,,,,,,,,,,,,,,,,,,,,,,,,,,,,,,,</b> |             |            |            |              |            |          |          |  |  |  |  |
| LLocation of R                                                                                                                                                                                                                                                                                                                                                    | ecords                                        | <u>.</u>    | ···-       | <u></u>    | •            |            |          |          |  |  |  |  |
| Repository Na                                                                                                                                                                                                                                                                                                                                                     | ame N/A                                       | -•          |            |            | <u> </u>     |            |          |          |  |  |  |  |
| City/Town                                                                                                                                                                                                                                                                                                                                                         |                                               |             | Cour       | nty        |              | State      | Zip      | »        |  |  |  |  |
| <br>Additional Ir                                                                                                                                                                                                                                                                                                                                                 | nformation:                                   | <u> </u>    |            | L          |              | L          |          |          |  |  |  |  |
|                                                                                                                                                                                                                                                                                                                                                                   |                                               | <u> </u>    |            |            |              | ,,,,,,,,,, |          |          |  |  |  |  |
|                                                                                                                                                                                                                                                                                                                                                                   |                                               |             | <u> </u>   |            |              |            |          | ]        |  |  |  |  |
| Submitter Inf                                                                                                                                                                                                                                                                                                                                                     | <b></b>                                       | 1           |            |            | <b></b>      |            |          |          |  |  |  |  |
| Submit Date                                                                                                                                                                                                                                                                                                                                                       | 03/12/2013                                    | J           |            | Name       | Walt Busch   |            | <u> </u> |          |  |  |  |  |
| Camp Name                                                                                                                                                                                                                                                                                                                                                         | US Grant Camp                                 | Camp # 6    | 8          | City/Tow   | Fenton       | State      | MOZ      | ip 63026 |  |  |  |  |
|                                                                                                                                                                                                                                                                                                                                                                   |                                               |             |            | Email      | webusch@hotm | ail.com    |          |          |  |  |  |  |
| Print Fo                                                                                                                                                                                                                                                                                                                                                          | rm                                            |             |            |            |              |            |          |          |  |  |  |  |

| Camp Inform        | ation                                                       |                      |            |                   |                     | - Thank You |
|--------------------|-------------------------------------------------------------|----------------------|------------|-------------------|---------------------|-------------|
|                    | Unknown                                                     |                      |            |                   | Camp #              | 160         |
| City/Town          | Inknown                                                     |                      | County     | Unknown           | State               | МО          |
| Brief History      | of the SV/SUV Can                                           | np(use separate o    | document i | f necessary):     |                     |             |
| Only reference for | ound to date is a pictu                                     | e of a medal from th | e camp     |                   |                     |             |
| Meeting Faci       | lity                                                        |                      |            |                   |                     |             |
| Structure Still    | Exist? O Yes                                                | 🔵 No 💿 Unkn          | iown       | Type of Building: | ⊖Stand-Alone ⊖Sł    | nared-Use   |
| Identify Spec      | ific Location:                                              |                      |            |                   |                     |             |
|                    | Is Exist? Yes<br>conditions of the r<br>records consist of? | ,                    | County     | The Reco          | ords are: Originals |             |
| Additional Ir      | nformation:                                                 |                      |            |                   |                     |             |
|                    |                                                             |                      |            |                   |                     |             |
| Submitter In       | formation                                                   |                      |            |                   |                     |             |
| Submit Date        | 1/19/2012                                                   |                      | Name       | e Walt Busch      |                     |             |
| Camp Name          | US Grant                                                    | Camp # 68            | City/      | Fown Arcadia      | State MO Z          | ip 63621    |
|                    |                                                             |                      | Emai       | wbusch@suv        | vcwmo.org           |             |