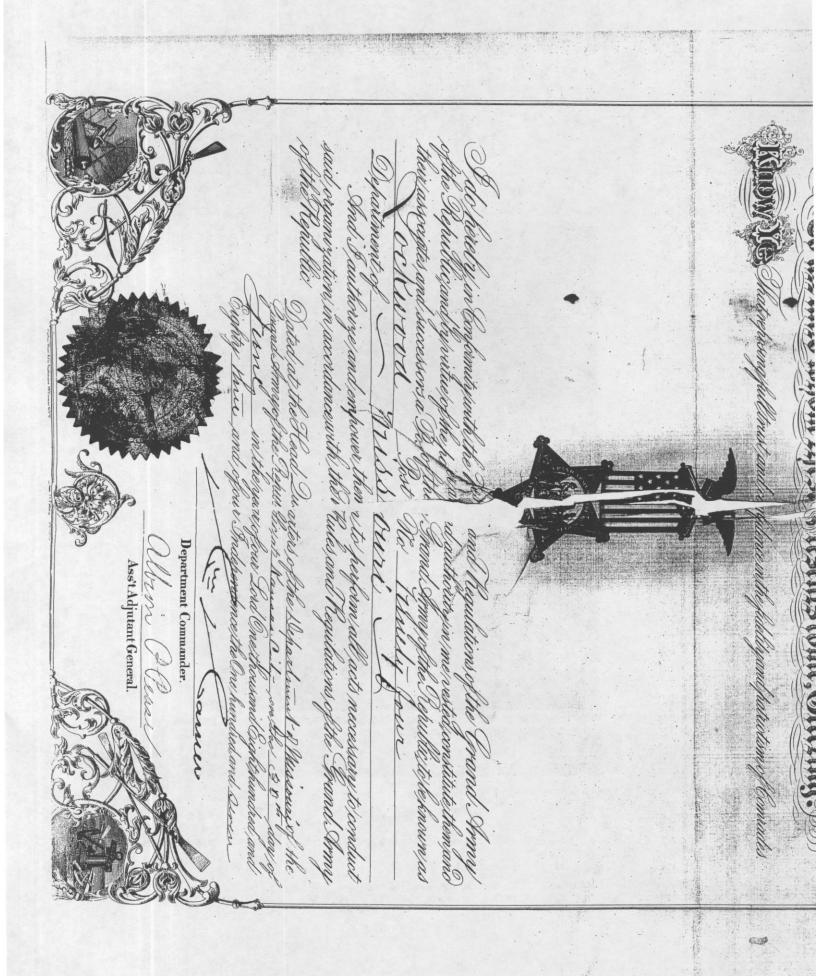

| Post Inform                                                                      | nation                                                                                                                                 |                                      |                                     |                        |                                          | _                      |           |            |  |
|----------------------------------------------------------------------------------|----------------------------------------------------------------------------------------------------------------------------------------|--------------------------------------|-------------------------------------|------------------------|------------------------------------------|------------------------|-----------|------------|--|
| Post Name                                                                        | Lockwood                                                                                                                               |                                      |                                     |                        |                                          | Post                   | t Numbe   | r 94       |  |
| City/Town                                                                        | Lockwood                                                                                                                               |                                      | County                              | / Dade                 | :                                        |                        | State     | e MO       |  |
| Brief Histor                                                                     | y of the G.A.R. Post (                                                                                                                 | use separate                         | document if                         | necessa                | ary):                                    |                        |           |            |  |
| Charter dated                                                                    | 30 June 1883 with no na                                                                                                                | mes on it.                           |                                     |                        |                                          |                        |           |            |  |
| Meeting Fa                                                                       | cility                                                                                                                                 |                                      |                                     |                        |                                          |                        |           |            |  |
| Structure Still Exist? Yes No • Unknown Type of Building: Stand-Alone Shared-Use |                                                                                                                                        |                                      |                                     |                        |                                          |                        |           |            |  |
| Identify Spe                                                                     | ecific Location:                                                                                                                       |                                      |                                     |                        |                                          |                        |           |            |  |
| What do the<br>Charter. Other<br>The Posts Sub                                   | rds Exist? • Yes e conditions of the records consist of misc papers may exist ir series includes correspor f Missouri. Most of the ite | Allen-Rodgers F<br>ndence, charter a | amily Papers, 1<br>pplications, and | 858-1924<br>I surrende | Record Series Numbered charters for vari | Archives Der: 01/A0021 | Volume: 4 | 1.00 Boxes |  |
| Location of                                                                      | Records                                                                                                                                |                                      |                                     |                        |                                          |                        |           |            |  |
| Repository I                                                                     | Name Missouri Hist                                                                                                                     | orical Society                       | Archives                            |                        |                                          |                        |           |            |  |
| City/Town                                                                        | St Louis                                                                                                                               |                                      | County                              | St Louis               | s City                                   | State                  | o z       | ip         |  |
| Additional                                                                       | Information:                                                                                                                           |                                      |                                     |                        |                                          |                        |           |            |  |
|                                                                                  |                                                                                                                                        |                                      |                                     |                        |                                          |                        |           |            |  |
| Submitter l                                                                      | nformation                                                                                                                             |                                      |                                     |                        |                                          |                        |           |            |  |
| Submit Dat                                                                       | e 09/06/2008                                                                                                                           |                                      | Nar                                 | ne                     | Walt Busch & G                           | iary Scheel            |           |            |  |
| Camp Nam                                                                         | e US GRant                                                                                                                             | Camp # 68                            | City                                | //Town                 | Arcadia                                  | State                  | MO        | Zip 63621  |  |
|                                                                                  |                                                                                                                                        |                                      | Em                                  | ail                    | webusch@hotr                             | mail.com               |           |            |  |