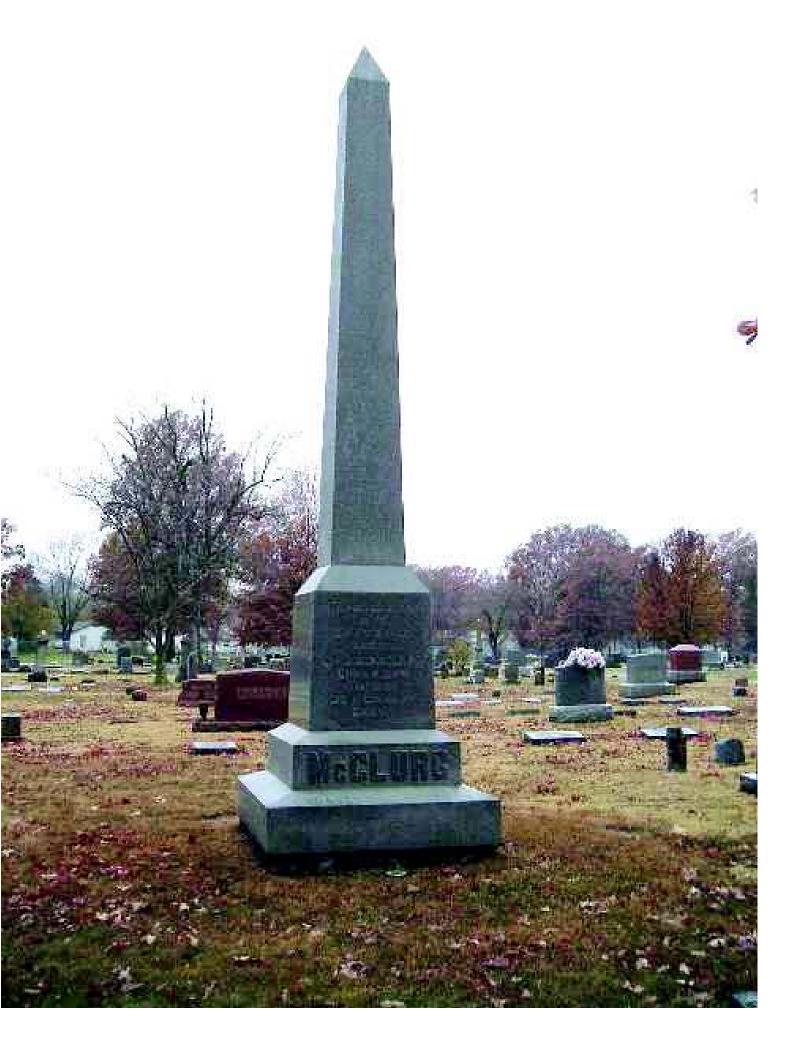

## PLEASE:

- Type or print, using a ball-point pen, when filling out this form. Legibility is critical.
- Do not guess at the information. An answer of, "Unknown," is more helpful.

| <ul> <li>Include a photograph of each viewable side</li> </ul>                                                                                                    | and label it with name & direction of view Thank You.  |
|-------------------------------------------------------------------------------------------------------------------------------------------------------------------|--------------------------------------------------------|
| Type of Memorial                                                                                                                                                  |                                                        |
| Monument with Sculpture                                                                                                                                           | Monument with Cannon                                   |
| X Monument without Sculpture                                                                                                                                      | Historical Marker Plaque                               |
| <u>Affiliation</u>                                                                                                                                                |                                                        |
| G.A.R. (Post Name & No                                                                                                                                            |                                                        |
| W.R.C. (Corps Name & No                                                                                                                                           | ) Other Allied Order                                   |
| SUVCW (Camp Name & No                                                                                                                                             | ) (Please describe below                               |
| DUVCW (Tent Name & No.                                                                                                                                            |                                                        |
| X Other: State of Missouri                                                                                                                                        |                                                        |
| Original Dedication Date Unknown local paper's article that would have information on the first Please submit a copy of your findings with full identification of | dedication ceremony and/or other facts on the momorial |
| Location The Memorial is <i>currently</i> located at: Street/Road address or site location W92°40.13                                                              | 87' N37°41.400' elevation 1254 Greenleaf West of Hwy 5 |
| City/Village Lebanon Township                                                                                                                                     | County Ladede                                          |
| The front of the Memorial faces: North                                                                                                                            |                                                        |
| Government Body, Agency, or Individual Owner (                                                                                                                    | of private cemetery that Memorial is located in)       |
| Name Laclede Cemetery Assoc.                                                                                                                                      | Dept./Div. Lebanon City Cemetery                       |
| STREET Address North Hwy 5                                                                                                                                        |                                                        |
| City Lebanon                                                                                                                                                      | State MO Zip Code 65536                                |
| City Lebanon Contact Person                                                                                                                                       | Telephone ( 417 ) 588-3943                             |
| If the Memorial has been moved, please list fo                                                                                                                    |                                                        |
| Missouri Dept of Natural Resources is responsible for maintenance                                                                                                 |                                                        |
| of all Mo Governor gravesites legally as SUV is for GAR monuments                                                                                                 |                                                        |
| Physical Details  Material of Monument or base under a Sculpture or Cannon = If known, name specific material (color of granite, I                                | X Stone Concrete Metal Undetermined                    |

| Material of the Sculpture = X Stone Concrete If known, name specific material (color of granite, marble, etc If the Sculpture is of metal, is it solid cast or "hollow?"                           | Metal Undetermined                                                               |
|----------------------------------------------------------------------------------------------------------------------------------------------------------------------------------------------------|----------------------------------------------------------------------------------|
| Material of Plaque or Historical Marker / Tablet = n/a                                                                                                                                             |                                                                                  |
| Material of Cannon =BronzeIron - Consult known Markings on muzzle = _n/a Right Is inert ammunition a part of the Memorial? If so                                                                   |                                                                                  |
| is mert ammunition a part of the Memorial? if so                                                                                                                                                   | , describe                                                                       |
| Approximate Dimensions (indicate unit of measure) -  Monument or Base: Height Width6 feet Dep Sculpture: Height Width Dep                                                                          | taken from tallest / widest points th 6 feet or Diameter or Diameter or Diameter |
| For Memorials with multiple Sculptures, please record sheet of paper for each statue and attach to this form each statue and any weapons/implements involved separated from this form). Thank you! | . Please describe the "pose" of                                                  |
| Markings/Inscriptions (on stone-work / metal-work of r<br>Maker or Fabricator mark / name? If so, give name & lo                                                                                   | monument, base, sculpture) ocation found none found                              |
| The "Dedication Text" is formed: X cut into material Record the text (indicate any separation if on different sides) Ple                                                                           |                                                                                  |
| This Monument Erected By the State of Missouri in Honor of Gov. J.W. McClurg, born in                                                                                                              | Missouri Feb'y 22, 1818 Died At Lebanon                                          |
| Mo. Dec. 20, 1900                                                                                                                                                                                  |                                                                                  |
| MCCLURG                                                                                                                                                                                            |                                                                                  |
|                                                                                                                                                                                                    |                                                                                  |
|                                                                                                                                                                                                    |                                                                                  |
|                                                                                                                                                                                                    |                                                                                  |
| Environmental Setting (The general vicinity and immediate locale surrounding a memorial can play                                                                                                   | y a major role in its overall condition.)                                        |
| Type of Location                                                                                                                                                                                   |                                                                                  |
| X Cemetery Park                                                                                                                                                                                    | Plaza/Courtyard                                                                  |
| "Town Square" Post Office                                                                                                                                                                          | School                                                                           |
| Municipal Building State Capitol                                                                                                                                                                   | Other:                                                                           |
| Courthouse College Campus Traffic Circle Library                                                                                                                                                   | <u> </u>                                                                         |
| Traffic Circle Library                                                                                                                                                                             |                                                                                  |