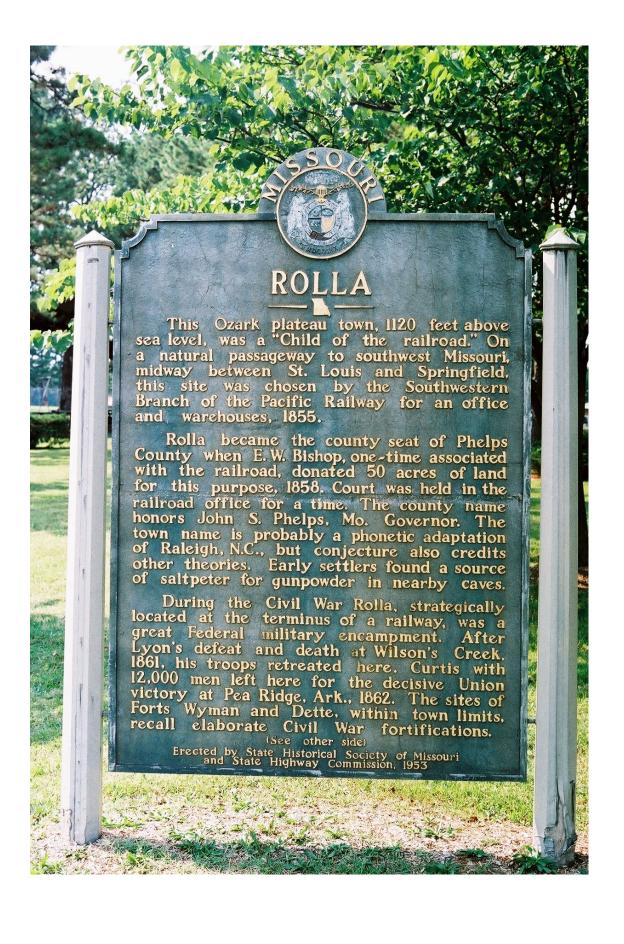

SONS OF UNION VETERANS OF THE CIVIL WAR National Civil War Memorials Committee

Missouri [Seal] Rolla [Graphic outline of Missouri]

This Ozark plateau town, 1120 feet above sea level, was a "Child of the railroad." On a natural passageway to southwest Missouri, midway between St. Louis and Springfield, this site was chosen by the Southwestern Branch of the Pacific Railway for an office and warehouses, 1855.

Rolla became the county seat of Phelps County when E.W. Bishop, one-time associated with the railroads, donated 50 acres of land for this purpose, 1858. Court was held in the railroad office for a time. The county name honors John S. Phelps, Mo. Governor. The town name is probably a phonetic adaptation for Raleigh, N.C., but conjecture also credits other theories. Early settlers found a source of saltpeter for gunpowder in nearby caves.

During the Civil War Rolla, strategically located at the terminus of a railway, was a great Federal military encampment. After Lyon's defeat and death at Wilson's Creek, 1861, his troops retreated here. Curtis with 12,000 men left here for the decisive Union victory at Pea Ridge, Ark., 1862. The sties of Forts Wyman and Dette, within town limits, recall elaborate Civil War fortifications.

(See other side)

Erected by State Historical Society of Missouri and State Highway Commission, 1953.

[REVERSE]

Missouri

[State Seal]

Rolla

(Continued from other side)

The University of Missouri School of Mines & Metallurgy, early school of mines in the U.S., was opened in 1871. The school has a notable mineral museum. Also in Rolla are the State Trachoma Hospital, first such institution in U.S., completed, 1939; Missouri Geological Survey offices; and Federal Bureau of Mines and U.S. Geological Survey branch offices.