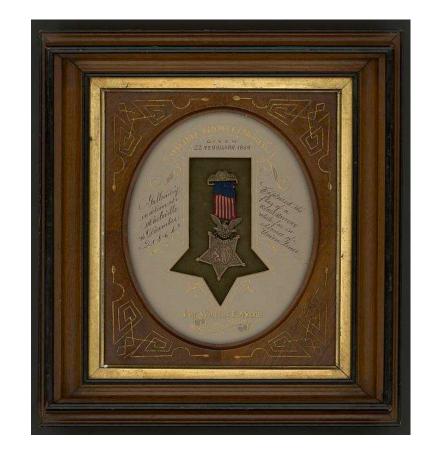

## Citation

Captured the flag of a rebel battery while far in advance of Union lines.

34619