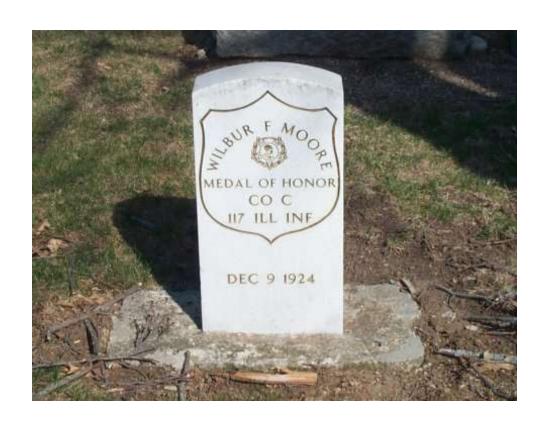

## Wilbur Fiske Moore – Company C, 117<sup>th</sup> Illinois Infantry, U.S.A.

| Name               | Rank     | Unit                                      | Action                       |
|--------------------|----------|-------------------------------------------|------------------------------|
| Wilbur Fiske Moore | Private  | Co C, 117 <sup>th</sup> Illinois Infantry | Nashville, TN<br>16 Dec 1864 |
| Birth/<br>Location | Death/   | Cemetery/                                 | MoH Marker                   |
| Location           | Location | Location                                  | Present                      |